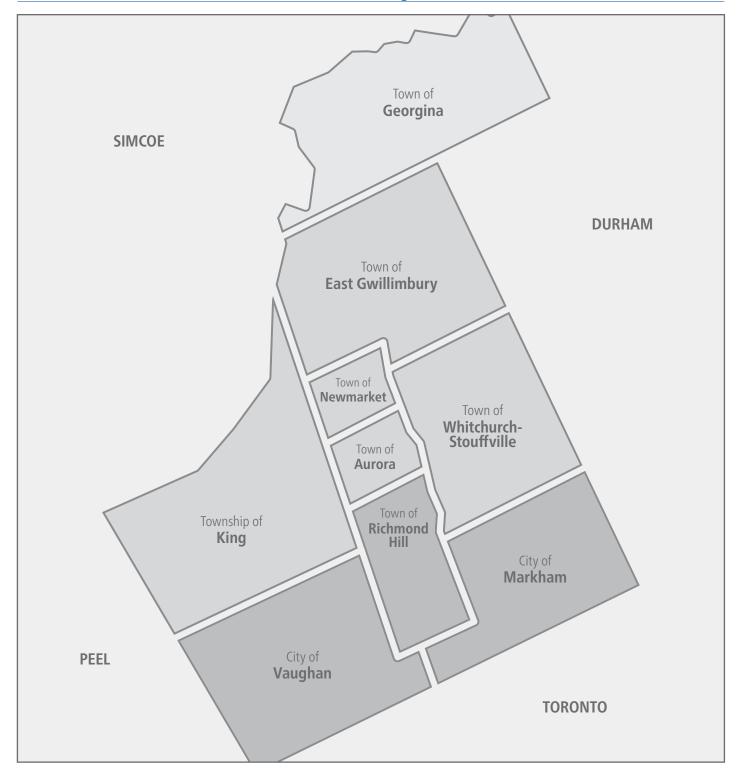

#### **HOW TO COMPLETE THIS FORM**

**Step 1:** Review the map on the next page to help you determine the area of York Region you would like to live in:

- South (Markham, Richmond Hill, Vaughan)
- Central (Aurora, East Gwillimbury, King, Newmarket, Whitchurch-Stouffville)
- North (Georgina)

#### YORK REGION MAP

South – (Markham, Richmond Hill, Vaughan)

Central – (Aurora, East Gwillimbury, King, Newmarket, Whitchurch-Stouffville)

North – (Georgina)

Here are the symbols and terms we use on the form: