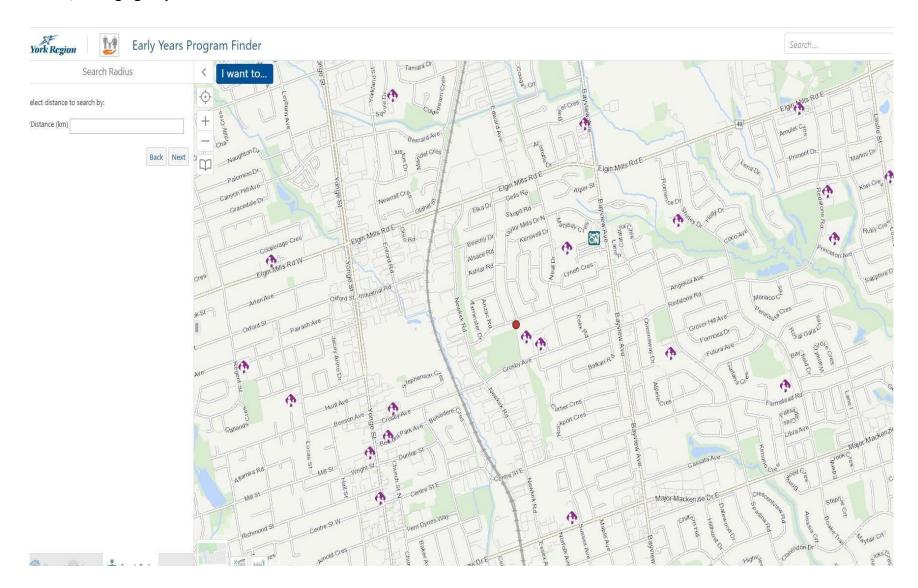

\* Please be patient as it may take a few minutes for the map or website to load.

City of Brampton, City of Toronto, County of Simcoe, York Regi

Your search results will appear, with a **RED DOT** marking your address location and nearby Early Years Program locations.

Click on the purple icon to view detailed information about each Early Years Program location, including its address, phone number, and age group.