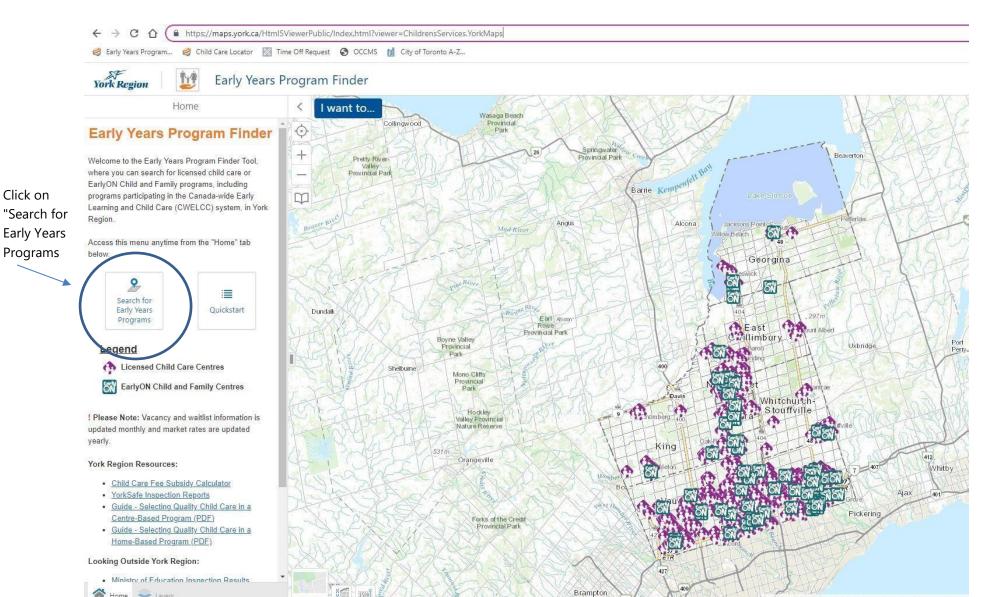

## A guide for using the Early Years Program Finder

To access the Early Years Program Finder, click on the following <a href="https://maps.york.ca/Html5ViewerPublic/Index.html?viewer=ChildrensServices.YorkMaps">https://maps.york.ca/Html5ViewerPublic/Index.html?viewer=ChildrensServices.YorkMaps</a>