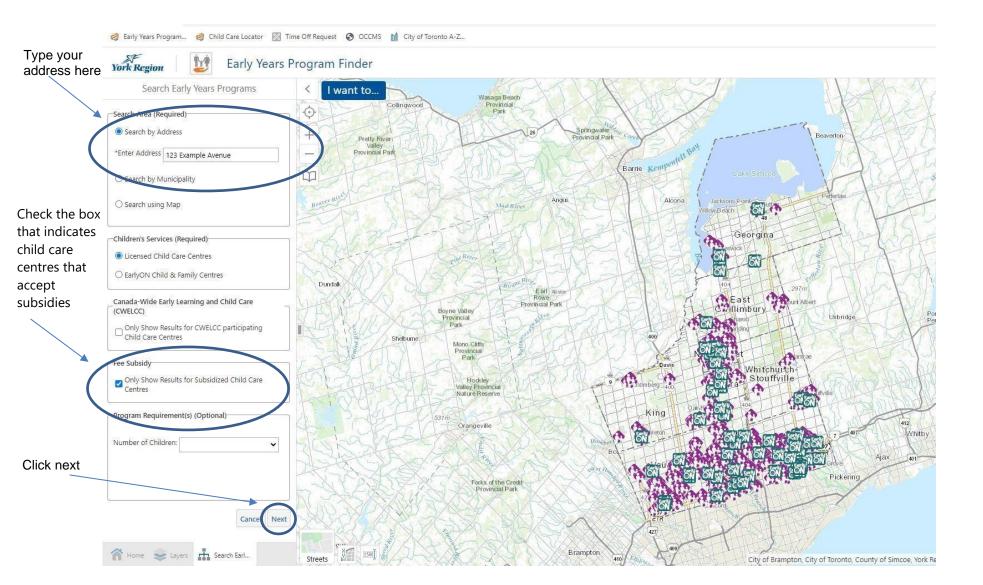

## A guide for using the Early Years Program Finder

To access the Early Years Program Finder, click on the following <a href="https://maps.york.ca/Html5ViewerPublic/Index.html?viewer=ChildrensServices.YorkMaps">https://maps.york.ca/Html5ViewerPublic/Index.html?viewer=ChildrensServices.YorkMaps</a>